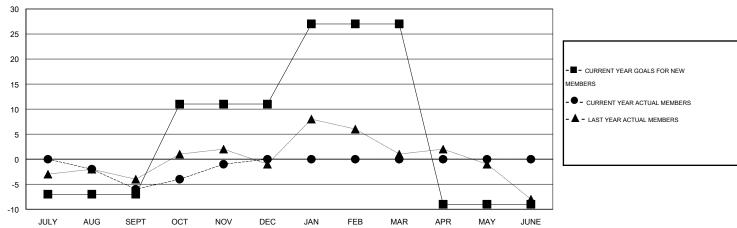

## GOALS AND ACTUAL MEMBERS CUMULATIVE

| DROPPED CLUBS: 0 |    | 19 CLUBS OF 44 ADDED 1 OR MORE | GENDER DISTRIBUTION  |                                |           |
|------------------|----|--------------------------------|----------------------|--------------------------------|-----------|
|                  |    | NEW MEMBERS                    | MALE<br>FEMALE       | 1,016 (81.87%)<br>225 (18.13%) |           |
| DROPPED MEMBERS  |    |                                | T EWW CE             | (,                             |           |
| DECEASED         | 9  | CLICK HERE FOR HEALTH          |                      |                                | 171       |
| CLUB CANCELLED   | 0  | ASSESSMENT DATA                | FAMILY UNIT MEMBERS  |                                | 171<br>83 |
| OTHER            | 31 |                                | HEAD OF HOUSEHOLD    |                                |           |
| TOTAL            | 40 |                                | NON-HEAD OF HOUSEHOL | 88                             |           |